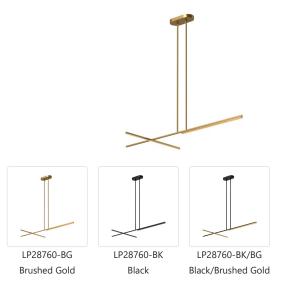

## **DESCRIPTION**

A sleek, minimalistic approach to functionality, the Shift Collection is unparalleled. Boasting two impressive-sized options in two eye-catching finishes, this streamlined design isn t your average pendant light. With two fully adjustable light bars with frosted acrylic diffusers, the Shift family allows you to transform the lighting in your space as needed.