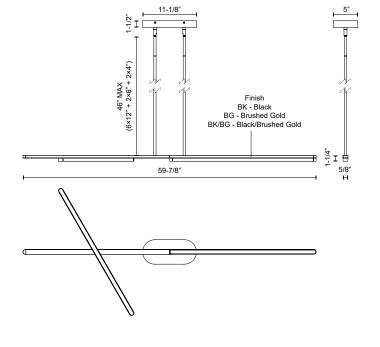

## **SPECIFICATION DETAILS**

 $\ensuremath{^{\star}}$  For custom options, consult factory for details.

| Fixture Dimensions     | L59-7/8" x W5/8" x H1-1/4"                                 |
|------------------------|------------------------------------------------------------|
| Light Source           | LED with DC Driver                                         |
| Wattage                | 48W                                                        |
| Total Lumens           | 3830lm                                                     |
| Delivered Lumens       | 1475lm*                                                    |
| Voltage                | 120V                                                       |
| Color Temperature      | 3000K                                                      |
| CRI (Ra)               | 90CRI                                                      |
| Optional Color Temps   | 2700K - 5000K Available, Minimum Order Quantities<br>Apply |
| LED Rated Life         | 50,000 hours                                               |
| Dimming                | 100% - 10%, TRIAC or ELV Dimmer (Not Included)             |
| Diffuser Details       | White Acrylic                                              |
| Adjustable             | Yes                                                        |
| Rod Length             | 46" Max (6x12" + 2x6" + 2x4")                              |
| Minimum Hang Height    | 6"                                                         |
| Ceiling Adaptor        | Yes, Up to 45 Degrees                                      |
| Location               | Dry                                                        |
| Warranty               | 5 Years                                                    |
| Illumination Direction | Down                                                       |
| Canopy Dimensions      | L11-1/8" x W5" x H1-1/2"                                   |