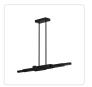

LP29548-BK Black

## **SPECIFICATION DETAILS**

\* For custom options, consult factory for details.

| <b>Fixture Dimensions</b> | L48-3/8" x W3-1/8" x H3-1/4"                               |
|---------------------------|------------------------------------------------------------|
| Light Source              | LED with DC Driver                                         |
| Wattage                   | 40W                                                        |
| Total Lumens              | 3300lm                                                     |
| Delivered Lumens          | 1520lm*                                                    |
| Voltage                   | 120V                                                       |
| Color Temperature         | 3000K                                                      |
| CRI (Ra)                  | 90CRI                                                      |
| Optional Color Temps      | 2700K - 5000K Available, Minimum Order Quantities<br>Apply |
| LED Rated Life            | 50,000 hours                                               |
| Dimming                   | 100% - 10%, TRIAC or ELV Dimmer (Not Included)             |
| Diffuser Details          | White Acrylic                                              |
| Adjustable                | Yes                                                        |
| Rod Length                | 46" Max (6x12" + 2x6" + 2x4")                              |
| Minimum Hang Height       | 12"                                                        |
| Ceiling Adaptor           | Yes, Up to 45 Degrees                                      |
| Location                  | Dry                                                        |
| Compliance                | T24-JA8                                                    |
| Warranty                  | 5 Years                                                    |
| Illumination Direction    | Up/Down                                                    |
| CEC Title 24 JA8          | Yes, JA8-19                                                |
| Canopy Dimensions         | L10" x W4-3/4" x H1-5/8"                                   |