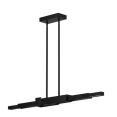

LP29548-BK Black

## **SPECIFICATION DETAILS**

\* For custom options, consult factory for details.

| <b>Fixture Dimensions</b> | L48-3/8" x W3-1/8" x H3-1/4"                               |
|---------------------------|------------------------------------------------------------|
| Light Source              | LED with DC Driver                                         |
| Wattage                   | 40W                                                        |
| Total Lumens              | 3300lm                                                     |
| Delivered Lumens          | 1520lm*                                                    |
| Voltage                   | 120V                                                       |
| Color Temperature         | 3000K                                                      |
| CRI (Ra)                  | 90CRI                                                      |
| Optional Color Temps      | 2700K - 5000K Available, Minimum Order Quantities<br>Apply |
| LED Rated Life            | 50,000 hours                                               |
| Dimming                   | 100% - 10%, TRIAC or ELV Dimmer (Not Included)             |
| Diffuser Details          | White Acrylic                                              |
| Adjustable                | Yes                                                        |
| Rod Length                | 46" Max (6x12" + 2x6" + 2x4")                              |
| Minimum Hang Height       | 12"                                                        |
| Ceiling Adaptor           | Yes, Up to 45 Degrees                                      |
| Location                  | Dry                                                        |
| Compliance                | T24-JA8                                                    |
| Warranty                  | 5 Years                                                    |
| Illumination Direction    | Up/Down                                                    |
| CEC Title 24 JA8          | Yes, JA8-19                                                |
| Canopy Dimensions         | L10" x W4-3/4" x H1-5/8"                                   |