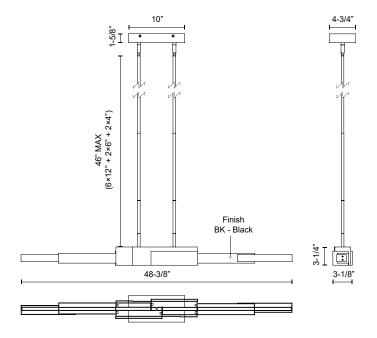

## **SPECIFICATION DETAILS**

\* For custom options, consult factory for details.

| <b>Fixture Dimensions</b> | L48-3/8" x W3-1/8" x H3-1/4"                               |
|---------------------------|------------------------------------------------------------|
| Light Source              | LED with DC Driver                                         |
| Wattage                   | 40W                                                        |
| Total Lumens              | 3300lm                                                     |
| Delivered Lumens          | 1520lm*                                                    |
| Voltage                   | 120V                                                       |
| Color Temperature         | 3000K                                                      |
| CRI (Ra)                  | 90CRI                                                      |
| Optional Color Temps      | 2700K - 5000K Available, Minimum Order Quantities<br>Apply |
| LED Rated Life            | 50,000 hours                                               |
| Dimming                   | 100% - 10%, TRIAC or ELV Dimmer (Not Included)             |
| Diffuser Details          | White Acrylic                                              |
| Adjustable                | Yes                                                        |
| Rod Length                | 46" Max (6x12" + 2x6" + 2x4")                              |
| Minimum Hang Height       | 12"                                                        |
| Ceiling Adaptor           | Yes, Up to 45 Degrees                                      |
| Location                  | Dry                                                        |
| Compliance                | T24-JA8                                                    |
| Warranty                  | 5 Years                                                    |
| Illumination Direction    | Up/Down                                                    |
| CEC Title 24 JA8          | Yes, JA8-19                                                |
| Canopy Dimensions         | L10" x W4-3/4" x H1-5/8"                                   |