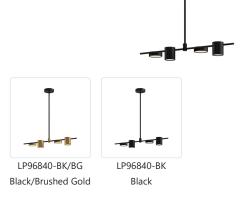

## **DESCRIPTION**

Nature takes on modern form in the Jayden Collection. This family of products inspires movement and flow throughout your space with various-sized lamps. Frosted diffusers allow for soft, natural lighting that adds depth and dimension to a room. Available in Black/Brushed Gold or Black with adjustable arms.