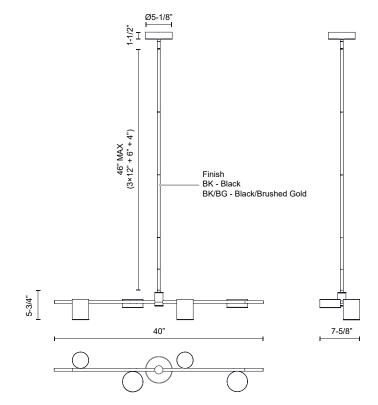

## **SPECIFICATION DETAILS**

\* For custom options, consult factory for details.

| <b>Fixture Dimensions</b> | L40" x W7-5/8" x H5-3/4"                                   |
|---------------------------|------------------------------------------------------------|
| Light Source              | LED with DC Driver                                         |
| Wattage                   | 28W                                                        |
| Total Lumens              | 2320lm                                                     |
| Delivered Lumens          | 710lm*                                                     |
| Voltage                   | 120V                                                       |
| Color Temperature         | 3000K                                                      |
| CRI (Ra)                  | 90CRI                                                      |
| Optional Color Temps      | 2700K - 5000K Available, Minimum Order Quantities<br>Apply |
| LED Rated Life            | 50,000 hours                                               |
| Dimming                   | 100% - 10%, TRIAC or ELV Dimmer (Not Included)             |
| Diffuser Details          | Frosted Acrylic                                            |
| Adjustable                | Yes                                                        |
| Rod Length                | 46" Max (3x12" + 1x6" + 1x4")                              |
| Minimum Hang Height       | 15"                                                        |
| Ceiling Adaptor           | Yes, Up to 45 Degrees                                      |
| Location                  | Dry                                                        |
| Compliance                | T24-JA8                                                    |
| Warranty                  | 5 Years                                                    |
| Illumination Direction    | Down                                                       |
| CEC Title 24 JA8          | Yes, JA8-19                                                |
| Canopy Dimensions         | D5-1/8" x H1-1/2"                                          |
|                           |                                                            |