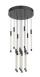

## **PENDANTS**

Chrome

Black Vintage Brass

**SPECIFICATION DETAILS** 

\* For custom options, consult factory for details.

| Fixture Dimensions   | D12-3/4" x H13"                                            |
|----------------------|------------------------------------------------------------|
| Light Source         | LED with DC Driver                                         |
| Wattage              | 60W                                                        |
| Total Lumens         | 6825lm                                                     |
| Delivered Lumens     | 6115lm                                                     |
| Voltage              | 120V                                                       |
| Color Temperature    | 2700K                                                      |
| CRI (Ra)             | 90CRI                                                      |
| Optional Color Temps | 2700K - 5000K Available, Minimum Order Quantities<br>Apply |
| LED Rated Life       | 50,000 hours                                               |
| Dimming              | 100% - 10%, TRIAC or ELV Dimmer (Not Included)             |
| Adjustable           | Yes                                                        |
| Wire Length          | 120" Max                                                   |
| Wire Type            | Color Matching Coaxial Wire                                |
| Minimum Hang Height  | 16"                                                        |
| Glass Details        | Clear Glass                                                |
| Location             | Dry                                                        |
| Warranty             | 5 Years                                                    |
| Canopy Dimensions    | D15" x H2"                                                 |
|                      |                                                            |

## **DESCRIPTION**

The Motif Collection is inspired by the multitude of configurations in which it can create. Each fixture is comprised of thin lines of light in a refractive cylinder, creating both clean lines and modern elegance. This collection features the latest in modern LED filament technology, creating a warm glow of light throughout each fixture that is both vintage and modern at once.