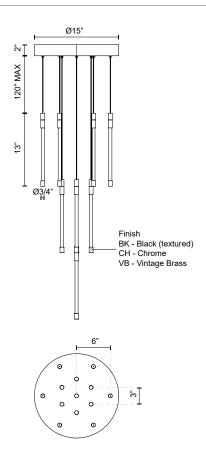

## **PENDANTS**

Chrome

Black Vintage Brass

**SPECIFICATION DETAILS** 

\* For custom options, consult factory for details.

| Fixture Dimensions   | D12-3/4" x H13"                                            |
|----------------------|------------------------------------------------------------|
| Light Source         | LED with DC Driver                                         |
| Wattage              | 60W                                                        |
| Total Lumens         | 6825lm                                                     |
| Delivered Lumens     | 6115lm                                                     |
| Voltage              | 120V                                                       |
| Color Temperature    | 2700K                                                      |
| CRI (Ra)             | 90CRI                                                      |
| Optional Color Temps | 2700K - 5000K Available, Minimum Order Quantities<br>Apply |
| LED Rated Life       | 50,000 hours                                               |
| Dimming              | 100% - 10%, TRIAC or ELV Dimmer (Not Included)             |
| Adjustable           | Yes                                                        |
| Wire Length          | 120" Max                                                   |
| Wire Type            | Color Matching Coaxial Wire                                |
| Minimum Hang Height  | 16"                                                        |
| Glass Details        | Clear Glass                                                |
| Location             | Dry                                                        |
| Warranty             | 5 Years                                                    |
| Canopy Dimensions    | D15" x H2"                                                 |
|                      |                                                            |