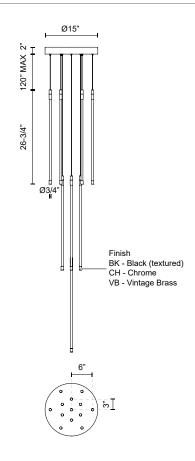

## SPECIFICATION DETAILS

\* For custom options, consult factory for details.

| Fixture Dimensions   | D12-3/4" x H26-3/4"                                        |
|----------------------|------------------------------------------------------------|
| Light Source         | LED with DC Driver                                         |
| Wattage              | 120W                                                       |
| Total Lumens         | 13650lm                                                    |
| Delivered Lumens     | 11710lm                                                    |
| Voltage              | 120V                                                       |
| Color Temperature    | 2700K                                                      |
| CRI (Ra)             | 90CRI                                                      |
| Optional Color Temps | 2700K - 5000K Available, Minimum Order Quantities<br>Apply |
| LED Rated Life       | 50,000 hours                                               |
| Dimming              | 100% - 10%, TRIAC or ELV Dimmer (Not Included)             |
| Adjustable           | Yes                                                        |
| Wire Length          | 120" Max                                                   |
| Wire Type            | Color Matching Coaxial Wire                                |
| Minimum Hang Height  | 30"                                                        |
| Glass Details        | Clear Glass                                                |
| Location             | Dry                                                        |
| Warranty             | 5 Years                                                    |
| Canopy Dimensions    | D15" x H2"                                                 |
|                      |                                                            |