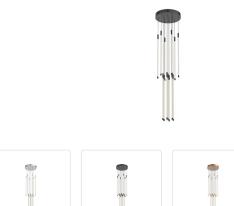

## DESCRIPTION

The Motif Collection is inspired by the multitude of configurations in which it can create. Each fixture is comprised of thin lines of light in a refractive cylinder, creating both clean lines and modern elegance. This collection features the latest in modern LED filament technology, creating a warm glow of light throughout each fixture that is both vintage and modern at once.