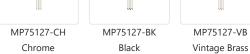

## SPECIFICATION DETAILS

\* For custom options, consult factory for details.

| Fixture Dimensions   | D12-3/4" x H26-3/4"                                        |
|----------------------|------------------------------------------------------------|
| Light Source         | LED with DC Driver                                         |
| Wattage              | 120W                                                       |
| Total Lumens         | 13650lm                                                    |
| Delivered Lumens     | 11710lm                                                    |
| Voltage              | 120V                                                       |
| Color Temperature    | 2700K                                                      |
| CRI (Ra)             | 90CRI                                                      |
| Optional Color Temps | 2700K - 5000K Available, Minimum Order Quantities<br>Apply |
| LED Rated Life       | 50,000 hours                                               |
| Dimming              | 100% - 10%, TRIAC or ELV Dimmer (Not Included)             |
| Adjustable           | Yes                                                        |
| Wire Length          | 120" Max                                                   |
| Wire Type            | Color Matching Coaxial Wire                                |
| Minimum Hang Height  | 30"                                                        |
| Glass Details        | Clear Glass                                                |
| Location             | Dry                                                        |
| Warranty             | 5 Years                                                    |
| Canopy Dimensions    | D15" x H2"                                                 |
|                      |                                                            |