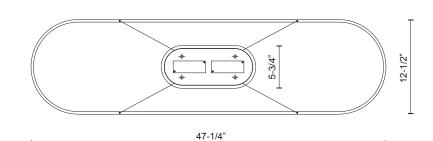

\*Preliminary figures

11-7/8"

## **Product Descriptions**

Extruded rectangular aluminum rolled into stadium shape. Matte powder-coat or plated brushed finish. Flexible silicon opal diffuser