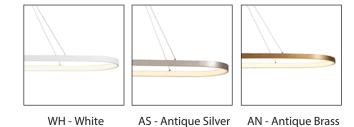

## Pendant

BK - Black

| PROJECT                              |                              |                                          |                                          |                                                                       |                                                |                                          |
|--------------------------------------|------------------------------|------------------------------------------|------------------------------------------|-----------------------------------------------------------------------|------------------------------------------------|------------------------------------------|
| DATE                                 |                              | ТҮРЕ                                     |                                          |                                                                       |                                                |                                          |
| Voltage                              | Watt                         | LED<br>Lumens                            | Delivered<br>Lumens                      | Finish(es)                                                            | Color Temp<br>CRI(Ra)<br>Dimming<br>Rated Life | 3000K<br>>90<br>100%-10%<br>50,000 hours |
| 120V<br>120V<br>120V<br>120V<br>120V | 56W*<br>56W*<br>56W*<br>56W* | 5040lm*<br>5040lm*<br>5040lm*<br>5040lm* | 3413lm*<br>3413lm*<br>3413lm*<br>3413lm* | AN - Antique Brass<br>AS - Antique Silver<br>BK - Black<br>WH - White |                                                |                                          |

\*Preliminary figures

11-7/8"