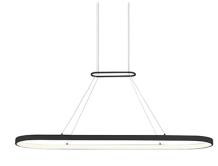

## Pendant

BK - Black

| PROJECT                              |                              |                                          |                                          |                                                                       |                                                |                                          |
|--------------------------------------|------------------------------|------------------------------------------|------------------------------------------|-----------------------------------------------------------------------|------------------------------------------------|------------------------------------------|
| DATE                                 |                              | ТҮРЕ                                     |                                          |                                                                       |                                                |                                          |
| Voltage                              | Watt                         | LED<br>Lumens                            | Delivered<br>Lumens                      | Finish(es)                                                            | Color Temp<br>CRI(Ra)<br>Dimming<br>Rated Life | 3000K<br>>90<br>100%-10%<br>50,000 hours |
| 120V<br>120V<br>120V<br>120V<br>120V | 56W*<br>56W*<br>56W*<br>56W* | 5040lm*<br>5040lm*<br>5040lm*<br>5040lm* | 3413lm*<br>3413lm*<br>3413lm*<br>3413lm* | AN - Antique Brass<br>AS - Antique Silver<br>BK - Black<br>WH - White |                                                |                                          |