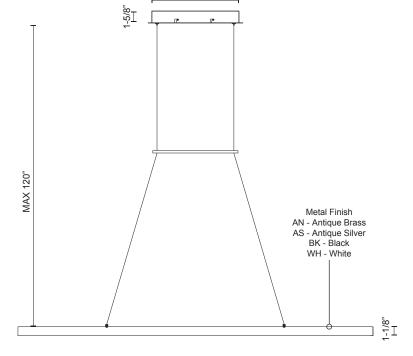

## **Product Details**

High system efficacy. Low total life cycle cost. ETL Listed. 5-years warranty. Complete warranty terms located at: *www.kuzcolighting.com/warranty* Utilizes our LED Driver Light Engine. LED Driver within canopy. Up and Down light distribution. Max. cable length of 120". Dimmable with ELV or TRIAC dimmer (not included) Custom options available