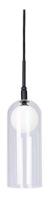

## **Product Descriptions**

Clear glass cylindrical shade rests on opal acrylic diffuser globe. Brushed plated finishes or satin coating.