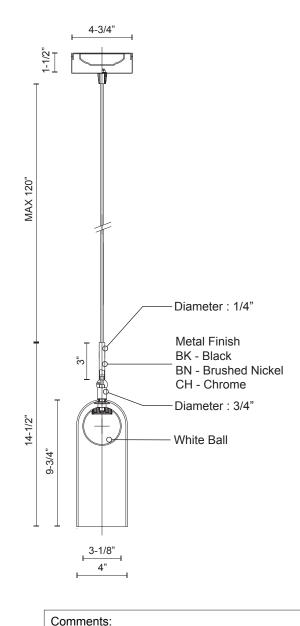

LED Driver within canopy.

Down light.

Max. cable length of 120".

Dimmable with ELV dimmer (not included)

Custom options available.

**TYPE DATE** 

| Voltage | Watt | LED<br>Lumens | Delivered<br>Lumens | Finish(es)          |
|---------|------|---------------|---------------------|---------------------|
| 120V    | 6W*  | 480lm*        | 400lm*              | BK - Black          |
| 120V    | 6W*  | 480lm*        | 400lm*              | BN - Brushed Nickel |
| 120V    | 6W*  | 480lm*        | 400lm*              | CH - Chrome         |

Canopy dimensions: D: 4-3/4", H: 1-1/2"