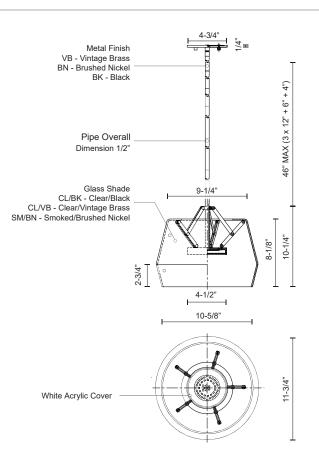

## SPECIFICATION DETAILS

\* For custom options, consult factory for details.

| Fixture Dimensions   | D11-3/4" x H10-1/4"                                        |
|----------------------|------------------------------------------------------------|
| Light Source         | LED                                                        |
| Wattage              | 15W                                                        |
| Total Lumens         | 1200lm                                                     |
| Delivered Lumens     | VB/CL-817Im                                                |
| Voltage              | 120V                                                       |
| Color Temperature    | 3000K                                                      |
| CRI (Ra)             | >90                                                        |
| Optional Color Temps | 2700K - 5000K Available, Minimum Order Quantities<br>Apply |
| LED Rated Life       | 50,000 hours                                               |
| Dimming              | 100% - 10%, ELV Dimmer (Not Included)                      |
| Glass Details        | Clear Glass                                                |
| Diffuser Details     | White Acrylic Diffuser                                     |
| Adjustable           | Yes                                                        |
| Rod Length           | 46" Max (3×12" + 1×6" + 1×4")                              |
| Location             | Dry                                                        |
| Warranty             | 5 Years                                                    |
| Canopy Dimensions    | D4-3/4" x H1/4"                                            |
|                      |                                                            |