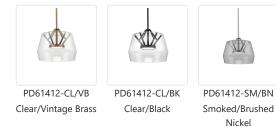

## SPECIFICATION DETAILS

\* For custom options, consult factory for details.

| Fixture Dimensions   | D11-3/4" x H10-1/4"                                        |
|----------------------|------------------------------------------------------------|
| Light Source         | LED                                                        |
| Wattage              | 15W                                                        |
| Total Lumens         | 1200lm                                                     |
| Delivered Lumens     | VB/CL-817Im                                                |
| Voltage              | 120V                                                       |
| Color Temperature    | 3000K                                                      |
| CRI (Ra)             | >90                                                        |
| Optional Color Temps | 2700K - 5000K Available, Minimum Order Quantities<br>Apply |
| LED Rated Life       | 50,000 hours                                               |
| Dimming              | 100% - 10%, ELV Dimmer (Not Included)                      |
| Glass Details        | Clear Glass                                                |
| Diffuser Details     | White Acrylic Diffuser                                     |
| Adjustable           | Yes                                                        |
| Rod Length           | 46" Max (3×12" + 1×6" + 1×4")                              |
| Location             | Dry                                                        |
| Warranty             | 5 Years                                                    |
| Canopy Dimensions    | D4-3/4" x H1/4"                                            |
|                      |                                                            |

## DESCRIPTION

Inspired by vintage instruments and expanding lightweight structures the Deco line is a marriage of the new and old. The LED light source is encapsulated within a slim metal disk which appears to float at the center of the geometric glass shade. Multiple thin metal points support the glass which can be easily removed for installation or cleaning. Fine brushed finishes complement the distinguished aesthetic and gracefully contrast the contemporary shade.