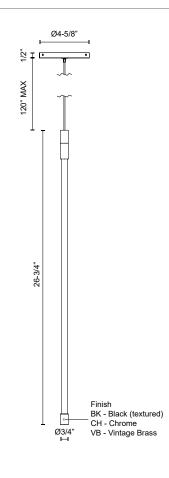

## SPECIFICATION DETAILS

\* For custom options, consult factory for details.

| Fixture Dimensions   | D3/4" x H26-3/4"                                           |
|----------------------|------------------------------------------------------------|
| Light Source         | LED with DC Driver                                         |
| Wattage              | 10W                                                        |
| Total Lumens         | 1050lm                                                     |
| Delivered Lumens     | 900lm                                                      |
| Voltage              | 120V                                                       |
| Color Temperature    | 2700К                                                      |
| CRI (Ra)             | 90CRI                                                      |
| Optional Color Temps | 2700K - 5000K Available, Minimum Order Quantities<br>Apply |
| LED Rated Life       | 50,000 hours                                               |
| Dimming              | 100% - 10%, TRIAC or ELV Dimmer (Not Included)             |
| Adjustable           | Yes                                                        |
| Wire Length          | 120" Max                                                   |
| Wire Type            | Color Matching Coaxial Wire                                |
| Minimum Hang Height  | 28"                                                        |
| Glass Details        | Clear Glass                                                |
| Location             | Dry                                                        |
| Warranty             | 5 Years                                                    |
| Canopy Dimensions    | D4-5/8" x H1/2"                                            |
|                      |                                                            |