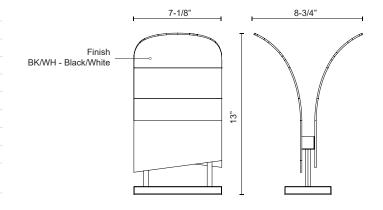

## ТL83708-ВК/WH

Black/White

**Fixture Dimensions** 

Light Source

**Total Lumens** 

**Delivered Lumens** 

**Color Temperature** 

**Optional Color Temps** 

\* For custom options, consult factory for details.

\* For warranty information, please visit www.kuzcolighting.com/warranty

Dry

L7-1/8" x W8-3/4" x H13"

2700K - 5000K Available, Minimum Order Quantities

AC LED Module