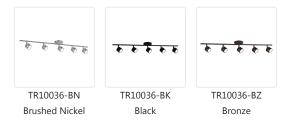

## **DESCRIPTION**

Modern LED fixed track fixture with five die cast aluminum heads and frosted glass diffusers. Each head rotates horizontally 360 degrees and pivots vertically 90 degrees allowing the lights to be directed to any desired angle. Metal finishes available in fine brushed nickel or enriched deep bronze and is equipped with our powerful 120V AC LED technology. Available in single, three and four head fixtures see series for full details.