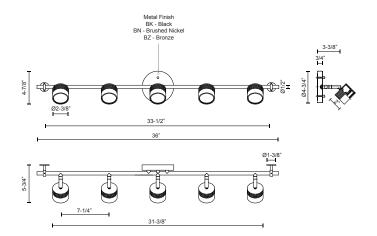

## **SPECIFICATION DETAILS**

\* For custom options, consult factory for details.

| Fixture Dimensions   | L36" x W4-7/8" x H5-3/4"                                   |
|----------------------|------------------------------------------------------------|
| Light Source         | LED                                                        |
| Wattage              | 25W                                                        |
| Total Lumens         | 2000lm                                                     |
| Delivered Lumens     | BN-1500lm; BZ-1250lm;                                      |
| Voltage              | 120V                                                       |
| Color Temperature    | 3000K                                                      |
| CRI (Ra)             | >90                                                        |
| Optional Color Temps | 2700K - 5000K Available, Minimum Order Quantities<br>Apply |
| LED Rated Life       | 50,000 hours                                               |
| Dimming              | 100% - 10%, ELV Dimmer (Not Included)                      |
| Diffuser Details     | Frosted Glass Diffuser                                     |
| Location             | Dry                                                        |
| Warranty             | 5 Years                                                    |
| Canopy Dimensions    | D4-3/4" x H3/4"                                            |