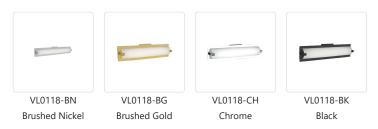

## DESCRIPTION

Single lamp vanity with white opal glass cylinder and frosted side covers, metal details available in black, brushed gold, brushed nickel or chrome finish. Equipped with our powerful 120V AC LED technology. Available in three different sizes see series for full details.