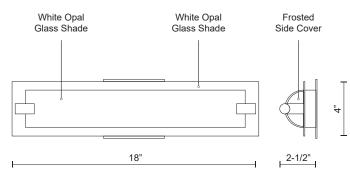

## DESCRIPTION

Single lamp vanity with white opal glass cylinder and frosted side covers, metal details available in black, brushed gold, brushed nickel or chrome finish. Equipped with our powerful 120V AC LED technology. Available in three different sizes see series for full details.

## SPECIFICATION DETAILS

| Fixture Dimensions   | W18" x H4" x E2-1/2"                                       |
|----------------------|------------------------------------------------------------|
| Light Source         | AC LED Module                                              |
| Wattage              | 21W                                                        |
| Total Lumens         | 1600lm                                                     |
| Delivered Lumens     | CH-1101lm                                                  |
| Voltage              | 120V                                                       |
| Color Temperature    | 3000K                                                      |
| CRI (Ra)             | 90CRI                                                      |
| Optional Color Temps | 2700K - 5000K Available, Minimum Order Quantities<br>Apply |
| LED Rated Life       | 50,000 hours                                               |
| Dimming              | 100% - 10%, ELV Dimmer (Not Included)                      |
| Glass Details        | Opal Glass                                                 |
| ADA Compliant        | Yes                                                        |
| Location             | Damp                                                       |
| Mounting Style       | All Orientation; Wall;                                     |
| CEC Title 24 JA8     | Yes, JA8-2022                                              |
| Canopy Dimensions    | W4-3/8" x H4-3/8" x E1/8"                                  |