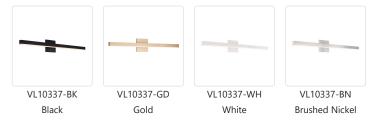

## **SPECIFICATION DETAILS**

\* For custom options, consult factory for details.

| <b>Fixture Dimensions</b> | W37" x H1-3/8" x E3-1/4"                                   |
|---------------------------|------------------------------------------------------------|
| Light Source              | LED                                                        |
| Wattage                   | 23W                                                        |
| Total Lumens              | 2000lm                                                     |
| Delivered Lumens          | BK-835lm; BN-1278lm; GD-1231lm; WH-1405lm;                 |
| Voltage                   | 120V                                                       |
| Color Temperature         | 3000K                                                      |
| CRI (Ra)                  | >90                                                        |
| Optional Color Temps      | 2700K - 5000K Available, Minimum Order Quantities<br>Apply |
| LED Rated Life            | 50,000 hours                                               |
| Dimming                   | 100% - 10%, ELV Dimmer (Not Included)                      |
| Diffuser Details          | White Acrylic Diffuser                                     |
| Location                  | Damp                                                       |
| Warranty                  | 5 Years                                                    |
| ADA Compliant             | Yes                                                        |
| Canopy Dimensions         | W4-3/4" x H4-3/4" x E1/2"                                  |
|                           |                                                            |