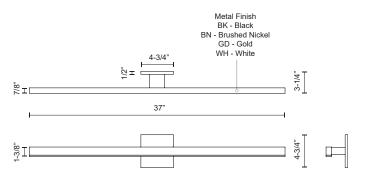

## **SPECIFICATION DETAILS**

\* For custom options, consult factory for details.

| <b>Fixture Dimensions</b> | W37" x H1-3/8" x E3-1/4"                                   |
|---------------------------|------------------------------------------------------------|
| Light Source              | LED                                                        |
| Wattage                   | 23W                                                        |
| Total Lumens              | 2000lm                                                     |
| Delivered Lumens          | BK-835lm; BN-1278lm; GD-1231lm; WH-1405lm;                 |
| Voltage                   | 120V                                                       |
| Color Temperature         | 3000K                                                      |
| CRI (Ra)                  | >90                                                        |
| Optional Color Temps      | 2700K - 5000K Available, Minimum Order Quantities<br>Apply |
| LED Rated Life            | 50,000 hours                                               |
| Dimming                   | 100% - 10%, ELV Dimmer (Not Included)                      |
| Diffuser Details          | White Acrylic Diffuser                                     |
| Location                  | Damp                                                       |
| Warranty                  | 5 Years                                                    |
| ADA Compliant             | Yes                                                        |
| Canopy Dimensions         | W4-3/4" x H4-3/4" x E1/2"                                  |
|                           |                                                            |