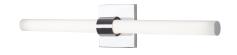

## **Vanity Light**

CH - Chrome

4-1/2"

Utilizes our patented Driverless LED Light Engine technology - connects directly to AC, no external driver needed.

Available in chrome metal finish with a white opal glass diffuser. Can be mounted vertically or horizontally.