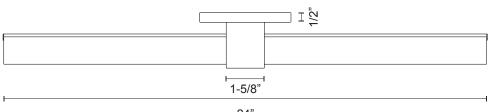

Comes with interior wiring Dimmable with ELV dimmer (not included) Custom options available

Fixture Weight:

Canopy dimensions: L: 4-1/2" H: 4-1/2" W:1/2" Comments:

19054 28th Avenue Surrey, BC, Canada V3Z 6M3