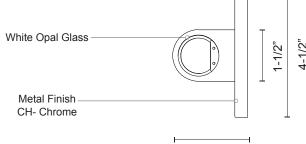

## **Vanity Light**

CH - Chrome

4-1/2"

Utilizes our patented Driverless LED Light Engine technology - connects directly to AC, no external driver needed.

Available in chrome metal finish with a white opal glass diffuser. Can be mounted vertically or horizontally.

Comes with interior wiring Dimmable with ELV dimmer (not included) Custom options available

Fixture Weight:

Canopy dimensions: L: 4-1/2" H: 4-1/2" W:1/2" Comments:

19054 28th Avenue Surrey, BC, Canada V3Z 6M3