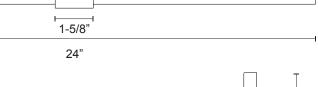

Comes with interior wiring Dimmable with ELV dimmer (not included) Custom options available

Fixture Weight:

Canopy dimensions: L: 4-1/2" H: 4-1/2" W:1/2" Comments:

19054 28th Avenue Surrey, BC, Canada V3Z 6M3