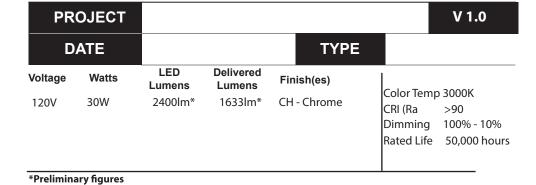

## VL17124 **Specification Sheet**

## **Vanity Light**

CH - Chrome

4-1/2"

## **Product Descriptions**

2-3/4"

## **Product Details**

High system efficacy Low total life cycle cost No visible flicker AC operation **ETL Listed** 5-year LED warranty and 1-year fixture warranty.

Complete warranty terms located at:

www.kuzcolighting.com/warranty

Utilizes our patented Driverless LED Light Engine technology - connects directly to AC, no external driver needed.

Available in chrome metal finish with a white opal glass diffuser. Can be mounted vertically or horizontally.

Comes with interior wiring Dimmable with ELV dimmer (not included) Custom options available

Fixture Weight:

Canopy dimensions: L: 4-1/2" H: 4-1/2" W:1/2" Comments:

19054 28th Avenue Surrey, BC, Canada V3Z 6M3