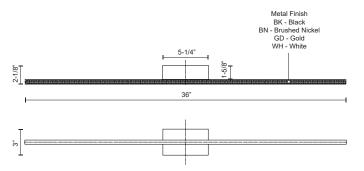

## **SPECIFICATION DETAILS**

\* For custom options, consult factory for details.

| Fixture Dimensions   | W36"x H3"x E2-1/8"                                         |
|----------------------|------------------------------------------------------------|
| Light Source         | LED                                                        |
| Wattage              | 33W                                                        |
| Total Lumens         | 2800lm                                                     |
| Delivered Lumens     | BK-930lm; BN-1561lm; GD-1282lm; WH-1848lm;                 |
| Voltage              | 120V                                                       |
| Color Temperature    | 3000K                                                      |
| CRI (Ra)             | >90                                                        |
| Optional Color Temps | 2700K - 5000K Available, Minimum Order Quantities<br>Apply |
| LED Rated Life       | 50,000 hours                                               |
| Dimming              | 100% - 10%, TRIAC or ELV Dimmer (Not Included)             |
| Diffuser Details     | White Acrylic Diffuser                                     |
| Location             | Damp                                                       |
| Warranty             | 5 Years                                                    |
| ADA Compliant        | Yes                                                        |
| Canopy Dimensions    | W5-3/8"x H4-5/8"x E3/8"                                    |