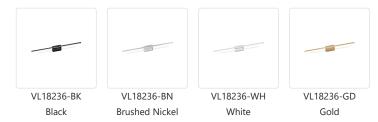

## **SPECIFICATION DETAILS**

\* For custom options, consult factory for details.

| Fixture Dimensions   | W36"x H3"x E2-1/8"                                         |
|----------------------|------------------------------------------------------------|
| Light Source         | LED                                                        |
| Wattage              | 33W                                                        |
| Total Lumens         | 2800lm                                                     |
| Delivered Lumens     | BK-930lm; BN-1561lm; GD-1282lm; WH-1848lm;                 |
| Voltage              | 120V                                                       |
| Color Temperature    | 3000K                                                      |
| CRI (Ra)             | >90                                                        |
| Optional Color Temps | 2700K - 5000K Available, Minimum Order Quantities<br>Apply |
| LED Rated Life       | 50,000 hours                                               |
| Dimming              | 100% - 10%, TRIAC or ELV Dimmer (Not Included)             |
| Diffuser Details     | White Acrylic Diffuser                                     |
| Location             | Damp                                                       |
| Warranty             | 5 Years                                                    |
| ADA Compliant        | Yes                                                        |
| Canopy Dimensions    | W5-3/8"x H4-5/8"x E3/8"                                    |