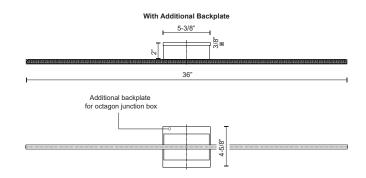

## **SPECIFICATION DETAILS**

\* For custom options, consult factory for details.

| Fixture Dimensions   | W36"x H3"x E2-1/8"                                         |
|----------------------|------------------------------------------------------------|
| Light Source         | LED                                                        |
| Wattage              | 33W                                                        |
| Total Lumens         | 2800lm                                                     |
| Delivered Lumens     | BK-930lm; BN-1561lm; GD-1282lm; WH-1848lm;                 |
| Voltage              | 120V                                                       |
| Color Temperature    | 3000K                                                      |
| CRI (Ra)             | >90                                                        |
| Optional Color Temps | 2700K - 5000K Available, Minimum Order Quantities<br>Apply |
| LED Rated Life       | 50,000 hours                                               |
| Dimming              | 100% - 10%, TRIAC or ELV Dimmer (Not Included)             |
| Diffuser Details     | White Acrylic Diffuser                                     |
| Location             | Damp                                                       |
| Warranty             | 5 Years                                                    |
| ADA Compliant        | Yes                                                        |
| Canopy Dimensions    | W5-3/8"x H4-5/8"x E3/8"                                    |