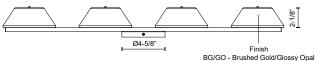

## SPECIFICATION DETAILS

\* For custom options, consult factory for details.

| Fixture Dimensions     | W29-1/2" x H5-5/8" x E3-1/4"                               |
|------------------------|------------------------------------------------------------|
| Light Source           | AC LED Module                                              |
| Wattage                | 34W                                                        |
| Total Lumens           | 2720lm                                                     |
| Delivered Lumens       | 900lm*                                                     |
| Voltage                | 120V                                                       |
| Color Temperature      | 3000К                                                      |
| CRI (Ra)               | 90CRI                                                      |
| Optional Color Temps   | 2700K - 5000K Available, Minimum Order Quantities<br>Apply |
| LED Rated Life         | 50,000 hours                                               |
| Dimming                | 100% - 10%, ELV Dimmer (Not Included)                      |
| Glass Details          | Glossy Opal Glass                                          |
| ADA Compliant          | Yes                                                        |
| Location               | Damp                                                       |
| Compliance             | ADA                                                        |
| Warranty               | 5 Years                                                    |
| Illumination Direction | Front                                                      |
| Mounting Style         | All Orientation                                            |
| Canopy Dimensions      | D4-5/8" x E5/8"                                            |