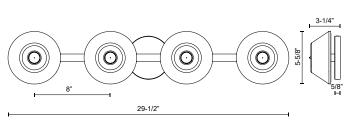

## SPECIFICATION DETAILS

\* For custom options, consult factory for details.

| Fixture Dimensions     | W29-1/2" x H5-5/8" x E3-1/4"                               |
|------------------------|------------------------------------------------------------|
| Light Source           | AC LED Module                                              |
| Wattage                | 34W                                                        |
| Total Lumens           | 2720lm                                                     |
| Delivered Lumens       | 900lm*                                                     |
| Voltage                | 120V                                                       |
| Color Temperature      | 3000К                                                      |
| CRI (Ra)               | 90CRI                                                      |
| Optional Color Temps   | 2700K - 5000K Available, Minimum Order Quantities<br>Apply |
| LED Rated Life         | 50,000 hours                                               |
| Dimming                | 100% - 10%, ELV Dimmer (Not Included)                      |
| Glass Details          | Glossy Opal Glass                                          |
| ADA Compliant          | Yes                                                        |
| Location               | Damp                                                       |
| Compliance             | ADA                                                        |
| Warranty               | 5 Years                                                    |
| Illumination Direction | Front                                                      |
| Mounting Style         | All Orientation                                            |
| Canopy Dimensions      | D4-5/8" x E5/8"                                            |