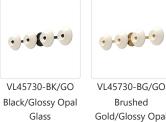

## 

Gold/Glossy Opal Glass

19054 28TH AVENUE SURREY - BC V3Z 6M3 CANADA

COMMENT

The dramatic spiked pyramid detail of the Holt Collection gives it an edgy sophistication that isn t found in other vanity-style lighting options. Each circular opal glass diffuser is topped with brushed gold or

black pyramids that draw your eyes to the center of the fixture. Whether you re looking for a unique style or an alternative edge, the Holt family

BK/GO - Black/Glossy Opal

WWW.KUZCOLIGHTING.COM