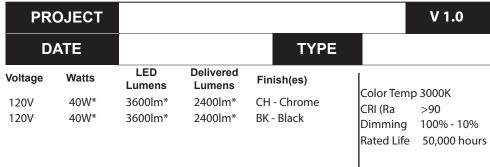

# **VL47237**

**Specification Sheet** 

## **Wall Sconce**

CH - Chrome

### Other Finishes:

BK - Black

### **Product Features**

Simplistic Modern LED with rectangular shaped white acrylic finished with chrome end caps and matching canopy (optional). Equipped with our powerful 120V AC LED technology, 40W, fully dimmable and may be mounted horizontally or vertically. Available in three different sizes.

#### **Product Details**

High system efficacy Low total life cycle cost No visible flicker AC operation ETL Listed

1-year fixture warranty and 5-year LED board warranty.

Complete warranty terms located at: www.kuzcolighting.com/warranty

Utilizes our patented Driverless LED Light Engine technology - connects directly to AC, no external driver needed.

Available in chrome and black metal finish with a white acrylic diffuser.

Dimmable with ELV dimmer (not included) Custom options available