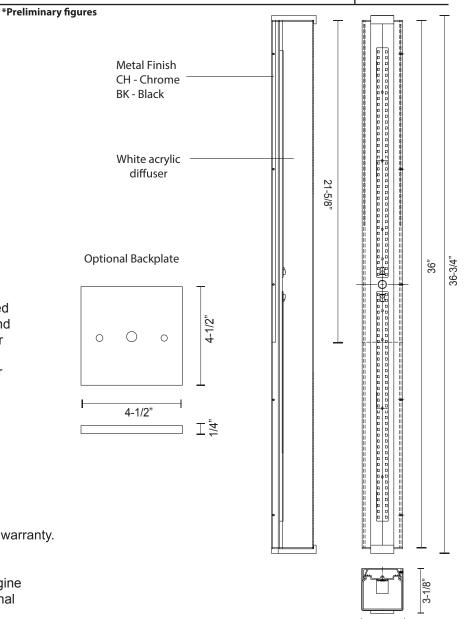

### Other Finishes:

BK - Black

Utilizes our patented Driverless LED Light Engine technology - connects directly to AC, no external driver needed.

Available in chrome and black metal finish with a white acrylic diffuser.

Dimmable with ELV dimmer (not included) Custom options available

Canopy dimensions: N/A

Comments:

2-3/4"

19054 28th Avenue Surrey, BC, Canada V3Z 6M3 T: 604 538 7162 F: 604 538 7196 W: Kuzcolighting.com