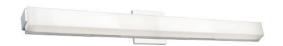

## **Wall Sconce**

CH - Chrome

### **Product Features**

Simplistic Modern LED with rectangular shaped white acrylic finished with chrome end caps and matching canopy (optional). Equipped with our powerful 120V AC LED technology, 40W, fully dimmable and may be mounted horizontally or vertically. Available in three different sizes.

Utilizes our patented Driverless LED Light Engine technology - connects directly to AC, no external driver needed.

Available in chrome and black metal finish with a white acrylic diffuser.

Dimmable with ELV dimmer (not included) Custom options available