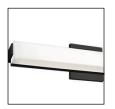

## **Wall Sconce**

CH - Chrome

### **Product Features**

Simplistic Modern LED with rectangular shaped white acrylic finished with chrome end caps and matching canopy (optional). Equipped with our powerful 120V AC LED technology, 40W, fully dimmable and may be mounted horizontally or vertically. Available in three different sizes.

Utilizes our patented Driverless LED Light Engine technology - connects directly to AC, no external driver needed.

Available in chrome and black metal finish with a white acrylic diffuser.

Dimmable with ELV dimmer (not included) Custom options available