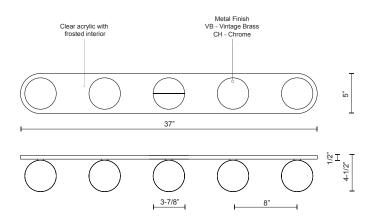

## **SPECIFICATION DETAILS**

\* For custom options, consult factory for details.

| Fixture Dimensions   | W37" x H5" x E4-1/2"                                       |  |  |
|----------------------|------------------------------------------------------------|--|--|
| Light Source         | LED                                                        |  |  |
| Wattage              | 25W                                                        |  |  |
| Total Lumens         | 2000lm                                                     |  |  |
| Delivered Lumens     | CH-1350lm; VB-1305lm;                                      |  |  |
| Voltage              | 120V                                                       |  |  |
| Color Temperature    | 3000K                                                      |  |  |
| CRI (Ra)             | >90                                                        |  |  |
| Optional Color Temps | 2700K - 5000K Available, Minimum Order Quantities<br>Apply |  |  |
| LED Rated Life       | 50,000 hours                                               |  |  |
| Dimming              | 100% - 10%, ELV Dimmer (Not Included)                      |  |  |
| Diffuser Details     | Clear with Frosted Center                                  |  |  |
| Location             | Damp                                                       |  |  |
| Warranty             | 5 Years                                                    |  |  |
| Canopy Dimensions    | W37" x H5" x E1/2"                                         |  |  |