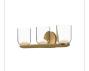

WALL

VL52520-BK/CL Black/Clear

VL52520-BG/CL Brushed Gold/Clear

## **DESCRIPTION**

The charming Cedar Collection is filled with whimsical frosted glass diffusers resting inside clear glass shades. This versatile family includes a variety of different mounting options that can be mounted up, down, horizontally, or vertically. The metal base details offer a nice rigidness that compliments the soft curves found on the rest of the piece and are available in two finishes.