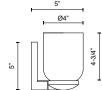

## **SPECIFICATION DETAILS**

 $\ensuremath{^{\star}}$  For custom options, consult factory for details.

| Fixture Dimensions                | W19-7/8" x H5-3/4" x E5"                                   |
|-----------------------------------|------------------------------------------------------------|
| Light Source                      | AC LED Module                                              |
| Wattage                           | 16W                                                        |
| Total Lumens                      | 1270lm                                                     |
| Delivered Lumens                  | 740lm*                                                     |
| Voltage                           | 120V                                                       |
| Color Temperature                 | 3000K                                                      |
| CRI (Ra)                          | 90CRI                                                      |
| Optional Color Temps              | 2700K - 5000K Available, Minimum Order Quantities<br>Apply |
| LED Rated Life                    | 50,000 hours                                               |
| Dimming                           | 100% - 10%, ELV Dimmer (Not Included)                      |
|                                   |                                                            |
| Diffuser Details                  | White Diffuser (interior)                                  |
| Diffuser Details Glass Details    | White Diffuser (interior)  Clear Glass (exterior)          |
|                                   |                                                            |
| Glass Details                     | Clear Glass (exterior)                                     |
| Glass Details Location            | Clear Glass (exterior)  Damp                               |
| Glass Details  Location  Warranty | Clear Glass (exterior)  Damp  5 Years                      |