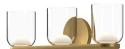

WALL

VL52520-BK/CL Black/Clear

VL52520-BG/CL Brushed Gold/Clear

## **DESCRIPTION**

The charming Cedar Collection is filled with whimsical frosted glass diffusers resting inside clear glass shades. This versatile family includes a variety of different mounting options that can be mounted up, down, horizontally, or vertically. The metal base details offer a nice rigidness that compliments the soft curves found on the rest of the piece and are available in two finishes.