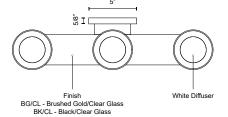

WALL

VL52520-BK/CL Black/Clear

VL52520-BG/CL Brushed Gold/Clear

## **SPECIFICATION DETAILS**

 $\ensuremath{^{\star}}$  For custom options, consult factory for details.

| Fixture Dimensions                | W19-7/8" x H5-3/4" x E5"                                   |
|-----------------------------------|------------------------------------------------------------|
| Light Source                      | AC LED Module                                              |
| Wattage                           | 16W                                                        |
| Total Lumens                      | 1270lm                                                     |
| Delivered Lumens                  | 740lm*                                                     |
| Voltage                           | 120V                                                       |
| Color Temperature                 | 3000K                                                      |
| CRI (Ra)                          | 90CRI                                                      |
| Optional Color Temps              | 2700K - 5000K Available, Minimum Order Quantities<br>Apply |
| LED Rated Life                    | 50,000 hours                                               |
| Dimming                           | 100% - 10%, ELV Dimmer (Not Included)                      |
|                                   |                                                            |
| Diffuser Details                  | White Diffuser (interior)                                  |
| Diffuser Details Glass Details    | White Diffuser (interior)  Clear Glass (exterior)          |
|                                   |                                                            |
| Glass Details                     | Clear Glass (exterior)                                     |
| Glass Details Location            | Clear Glass (exterior)  Damp                               |
| Glass Details  Location  Warranty | Clear Glass (exterior)  Damp  5 Years                      |