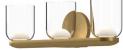

WALL

VL52520-BK/CL Black/Clear

VL52520-BG/CL Brushed Gold/Clear

## **DESCRIPTION**

The charming Cedar Collection is filled with whimsical frosted glass diffusers resting inside clear glass shades. This versatile family includes a variety of different mounting options that can be mounted up, down, horizontally, or vertically. The metal base details offer a nice rigidness that compliments the soft curves found on the rest of the piece and are available in two finishes.