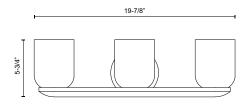

## **SPECIFICATION DETAILS**

 $\ensuremath{^{\star}}$  For custom options, consult factory for details.

| Fixture Dimensions                | W19-7/8" x H5-3/4" x E5"                                   |
|-----------------------------------|------------------------------------------------------------|
| Light Source                      | AC LED Module                                              |
| Wattage                           | 16W                                                        |
| Total Lumens                      | 1270lm                                                     |
| Delivered Lumens                  | 740lm*                                                     |
| Voltage                           | 120V                                                       |
| Color Temperature                 | 3000K                                                      |
| CRI (Ra)                          | 90CRI                                                      |
| Optional Color Temps              | 2700K - 5000K Available, Minimum Order Quantities<br>Apply |
| LED Rated Life                    | 50,000 hours                                               |
| Dimming                           | 100% - 10%, ELV Dimmer (Not Included)                      |
|                                   |                                                            |
| Diffuser Details                  | White Diffuser (interior)                                  |
| Diffuser Details Glass Details    | White Diffuser (interior)  Clear Glass (exterior)          |
|                                   |                                                            |
| Glass Details                     | Clear Glass (exterior)                                     |
| Glass Details Location            | Clear Glass (exterior)  Damp                               |
| Glass Details  Location  Warranty | Clear Glass (exterior)  Damp  5 Years                      |