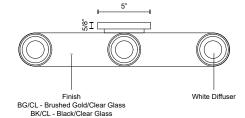

VL53519-BG/CL Brushed Gold/Clear

VL53519-BK/CL Black/Clear

## **SPECIFICATION DETAILS**

 $\ensuremath{^{\star}}$  For custom options, consult factory for details.

| Fixture Dimensions     | W19" x H6-7/8" x E3-7/8"                                   |
|------------------------|------------------------------------------------------------|
| Light Source           | AC LED Module                                              |
| Wattage                | 16W                                                        |
| Total Lumens           | 1270lm                                                     |
| Delivered Lumens       | 690lm*                                                     |
| Voltage                | 120V                                                       |
| Color Temperature      | 3000K                                                      |
| CRI (Ra)               | 90CRI                                                      |
| Optional Color Temps   | 2700K - 5000K Available, Minimum Order Quantities<br>Apply |
| LED Rated Life         | 50,000 hours                                               |
| Dimming                | 100% - 10%, ELV Dimmer (Not Included)                      |
| Diffuser Details       | White Diffuser (interior)                                  |
| Glass Details          | Clear Glass (exterior)                                     |
| ADA Compliant          | Yes                                                        |
| Location               | Damp                                                       |
| Compliance             | ADA                                                        |
| Warranty               | 5 Years                                                    |
| Illumination Direction | Up or Down                                                 |
| Mounting Style         | Up or Down                                                 |
| Canopy Dimensions      | W5" x H5" x E5/8"                                          |