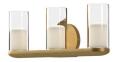

## BIRCH VL53519

WALL

**PROJECT** 

If warm candlelight is what you re after, look no further than the Birch Collection. Clear glass cylinders with frosted glass diffusers give the distinguished look of soft, lit candles for a clean, romantic feel that plays well in various spaces. Available in Brushed Gold or Powder-Coated Black

VL53519-BG/CL Brushed Gold/Clear

VL53519-BK/CL Black/Clear