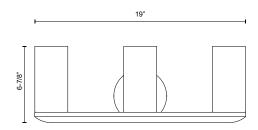

## **SPECIFICATION DETAILS**

 $\ensuremath{^{\star}}$  For custom options, consult factory for details.

| Fixture Dimensions     | W19" x H6-7/8" x E3-7/8"                                   |
|------------------------|------------------------------------------------------------|
| Light Source           | AC LED Module                                              |
| Wattage                | 16W                                                        |
| Total Lumens           | 1270lm                                                     |
| Delivered Lumens       | 690lm*                                                     |
| Voltage                | 120V                                                       |
| Color Temperature      | 3000K                                                      |
| CRI (Ra)               | 90CRI                                                      |
| Optional Color Temps   | 2700K - 5000K Available, Minimum Order Quantities<br>Apply |
| LED Rated Life         | 50,000 hours                                               |
| Dimming                | 100% - 10%, ELV Dimmer (Not Included)                      |
| Diffuser Details       | White Diffuser (interior)                                  |
| Glass Details          | Clear Glass (exterior)                                     |
| ADA Compliant          | Yes                                                        |
| Location               | Damp                                                       |
| Compliance             | ADA                                                        |
| Warranty               | 5 Years                                                    |
| Illumination Direction | Up or Down                                                 |
| Mounting Style         | Up or Down                                                 |
| Canopy Dimensions      | W5" x H5" x E5/8"                                          |