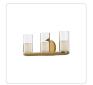

## BIRCH VL53519

WALL

**PROJECT** 

If warm candlelight is what you re after, look no further than the Birch Collection. Clear glass cylinders with frosted glass diffusers give the distinguished look of soft, lit candles for a clean, romantic feel that plays well in various spaces. Available in Brushed Gold or Powder-Coated Black

VL53519-BG/CL Brushed Gold/Clear

VL53519-BK/CL Black/Clear