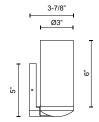

## **SPECIFICATION DETAILS**

 $\ensuremath{^{\star}}$  For custom options, consult factory for details.

| Fixture Dimensions     | W19" x H6-7/8" x E3-7/8"                                   |
|------------------------|------------------------------------------------------------|
| Light Source           | AC LED Module                                              |
| Wattage                | 16W                                                        |
| Total Lumens           | 1270lm                                                     |
| Delivered Lumens       | 690lm*                                                     |
| Voltage                | 120V                                                       |
| Color Temperature      | 3000K                                                      |
| CRI (Ra)               | 90CRI                                                      |
| Optional Color Temps   | 2700K - 5000K Available, Minimum Order Quantities<br>Apply |
| LED Rated Life         | 50,000 hours                                               |
| Dimming                | 100% - 10%, ELV Dimmer (Not Included)                      |
| Diffuser Details       | White Diffuser (interior)                                  |
| Glass Details          | Clear Glass (exterior)                                     |
| ADA Compliant          | Yes                                                        |
| Location               | Damp                                                       |
| Compliance             | ADA                                                        |
| Warranty               | 5 Years                                                    |
| Illumination Direction | Up or Down                                                 |
| Mounting Style         | Up or Down                                                 |
| Canopy Dimensions      | W5" x H5" x E5/8"                                          |