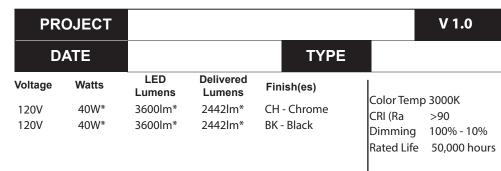

# VL61236

Specification Sheet

## **Wall Sconce**

CH - Chrome

#### Other Finishes:

BK - Black