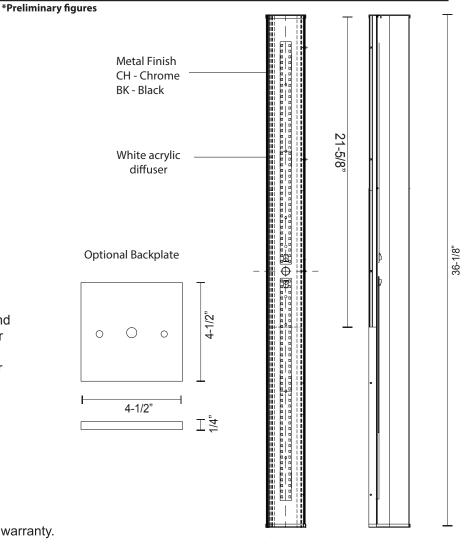

### **Product Features**

Simplistic Modern LED with obround shaped white acrylic finished with chrome end caps and matching canopy (optional). Equipped with our powerful 120V AC LED technology, 40W, fully dimmable and may be mounted horizontally or vertically. Available in three different sizes.

Utilizes our patented Driverless LED Light Engine technology - connects directly to AC, no external driver needed.

Available in chrome and black metal finish with obround white acrylic diffuser.

Dimmable with ELV dimmer (not included) Custom options available

Comments:

Canopy dimensions: 36-1/8" x 2-7/8"