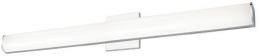

## **Wall Sconce**

CH - Chrome

### **Product Features**

Simplistic Modern LED with obround shaped white acrylic finished with chrome end caps and matching canopy (optional). Equipped with our powerful 120V AC LED technology, 40W, fully dimmable and may be mounted horizontally or vertically. Available in three different sizes.

Utilizes our patented Driverless LED Light Engine technology - connects directly to AC, no external driver needed.

Available in chrome and black metal finish with obround white acrylic diffuser.

Dimmable with ELV dimmer (not included) Custom options available