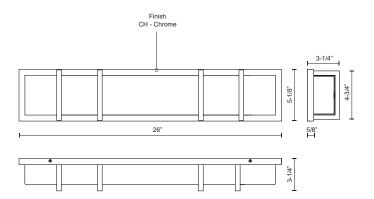

## SPECIFICATION DETAILS

\* For custom options, consult factory for details.

| Fixture Dimensions   | W26" x H5-1/8" x E3-1/4"                                   |
|----------------------|------------------------------------------------------------|
| Light Source         | LED                                                        |
| Wattage              | 32W                                                        |
| Total Lumens         | 2750lm                                                     |
| Delivered Lumens     | CH-1770lm*                                                 |
| Voltage              | 120V                                                       |
| Color Temperature    | 3000K                                                      |
| CRI (Ra)             | >90                                                        |
| Optional Color Temps | 2700K - 5000K Available, Minimum Order Quantities<br>Apply |
| LED Rated Life       | 50,000 hours                                               |
| Dimming              | 100% - 10%, ELV Dimmer (Not Included)                      |
| Diffuser Details     | Acrylic with White Interior                                |
| Location             | Damp                                                       |
| Warranty             | 5 Years                                                    |
| ADA Compliant        | Yes                                                        |
|                      |                                                            |