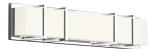

## DESCRIPTION

Electroplated orthogonal steel structure and details. Rectangular opal acrylic diffuser. Up and down wall light. May be mounted horizontally or vertically