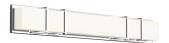

## **DESCRIPTION**

**PROJECT** 

Electroplated orthogonal steel structure and details. Rectangular opal acrylic diffuser. Up and down wall light. May be mounted horizontally or vertically

VL61638-CH Chrome