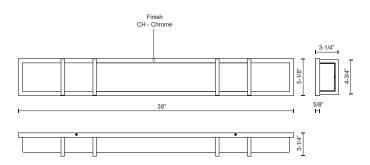

## **SPECIFICATION DETAILS**

\* For custom options, consult factory for details.

| Fixture Dimensions   | W38" x H5-1/8" x E3-1/4"                                   |
|----------------------|------------------------------------------------------------|
| Light Source         | LED                                                        |
| Wattage              | 50W                                                        |
| Total Lumens         | 4000lm                                                     |
| Delivered Lumens     | CH-2575lm*                                                 |
| Voltage              | 120V                                                       |
| Color Temperature    | 3000K                                                      |
| CRI (Ra)             | >90                                                        |
| Optional Color Temps | 2700K - 5000K Available, Minimum Order Quantities<br>Apply |
| LED Rated Life       | 50,000 hours                                               |
| Dimming              | 100% - 10%, ELV Dimmer (Not Included)                      |
| Diffuser Details     | Acrylic with White Interior                                |
| Location             | Damp                                                       |
| Warranty             | 5 Years                                                    |
| ADA Compliant        | Yes                                                        |