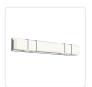

## **DESCRIPTION**

**PROJECT** 

Electroplated orthogonal steel structure and details. Rectangular opal acrylic diffuser. Up and down wall light. May be mounted horizontally or vertically

VL61638-CH Chrome