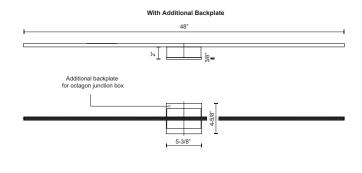

## SPECIFICATION DETAILS

\* For custom options, consult factory for details.

| Fixture Dimensions   | W48"x H3" x E2-1/8"                                        |
|----------------------|------------------------------------------------------------|
| Light Source         | LED                                                        |
| Wattage              | 44W                                                        |
| Total Lumens         | 3690lm                                                     |
| Delivered Lumens     | BK-1268lm; BN-2132lm; GD-1748lm; WH-2524lm;                |
| Voltage              | 120V                                                       |
| Color Temperature    | 3000K                                                      |
| CRI (Ra)             | >90                                                        |
| Optional Color Temps | 2700K - 5000K Available, Minimum Order Quantities<br>Apply |
| LED Rated Life       | 50,000 hours                                               |
| Dimming              | 100% - 10%, TRIAC or ELV Dimmer (Not Included)             |
| Diffuser Details     | White Acrylic Diffuser                                     |
| Location             | Dry                                                        |
| Warranty             | 5 Years                                                    |
| ADA Compliant        | Yes                                                        |
| Canopy Dimensions    | W5-3/8"x H4-5/8"x E3/8"                                    |