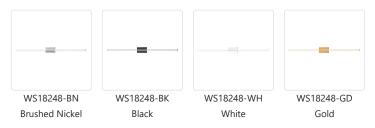

## SPECIFICATION DETAILS

\* For custom options, consult factory for details.

| Fixture Dimensions   | W48"x H3" x E2-1/8"                                        |
|----------------------|------------------------------------------------------------|
| Light Source         | LED                                                        |
| Wattage              | 44W                                                        |
| Total Lumens         | 3690lm                                                     |
| Delivered Lumens     | BK-1268lm; BN-2132lm; GD-1748lm; WH-2524lm;                |
| Voltage              | 120V                                                       |
| Color Temperature    | 3000K                                                      |
| CRI (Ra)             | >90                                                        |
| Optional Color Temps | 2700K - 5000K Available, Minimum Order Quantities<br>Apply |
| LED Rated Life       | 50,000 hours                                               |
| Dimming              | 100% - 10%, TRIAC or ELV Dimmer (Not Included)             |
| Diffuser Details     | White Acrylic Diffuser                                     |
| Location             | Dry                                                        |
| Warranty             | 5 Years                                                    |
| ADA Compliant        | Yes                                                        |
| Canopy Dimensions    | W5-3/8"x H4-5/8"x E3/8"                                    |