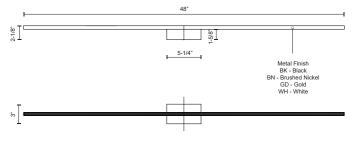

## SPECIFICATION DETAILS

\* For custom options, consult factory for details.

| Fixture Dimensions   | W48"x H3" x E2-1/8"                                        |
|----------------------|------------------------------------------------------------|
| Light Source         | LED                                                        |
| Wattage              | 44W                                                        |
| Total Lumens         | 3690lm                                                     |
| Delivered Lumens     | BK-1268lm; BN-2132lm; GD-1748lm; WH-2524lm;                |
| Voltage              | 120V                                                       |
| Color Temperature    | 3000K                                                      |
| CRI (Ra)             | >90                                                        |
| Optional Color Temps | 2700K - 5000K Available, Minimum Order Quantities<br>Apply |
| LED Rated Life       | 50,000 hours                                               |
| Dimming              | 100% - 10%, TRIAC or ELV Dimmer (Not Included)             |
| Diffuser Details     | White Acrylic Diffuser                                     |
| Location             | Dry                                                        |
| Warranty             | 5 Years                                                    |
| ADA Compliant        | Yes                                                        |
| Canopy Dimensions    | W5-3/8"x H4-5/8"x E3/8"                                    |