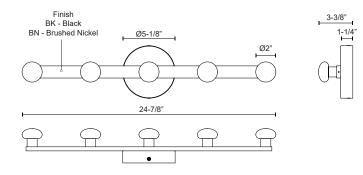

## SPECIFICATION DETAILS

Black

| Fixture Dimensions   | W2" x H24-7/8" x E3-3/8"                                   |
|----------------------|------------------------------------------------------------|
| Light Source         | LED with DC Driver                                         |
| Wattage              | 21W                                                        |
| Total Lumens         | 1600lm                                                     |
| Delivered Lumens     | BK-400Im*; BN-450Im*;                                      |
| Voltage              | 120V                                                       |
| Color Temperature    | 3000K                                                      |
| CRI (Ra)             | 90CRI                                                      |
| Optional Color Temps | 2700K - 5000K Available, Minimum Order Quantities<br>Apply |
| LED Rated Life       | 50,000 hours                                               |
| Dimming              | 100% - 10%, TRIAC or ELV Dimmer (Not Included)             |
| Glass Details        | Opal Glass                                                 |
| ADA Compliant        | Yes                                                        |
| Location             | Dry                                                        |
| Mounting Style       | All Orientation; Wall;                                     |
| CEC Title 24 JA8     | Yes, JA8-2022                                              |
| Canopy Dimensions    | D5-1/8" x E1-1/4"                                          |