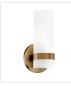

## WALL

WS9809-BN Brushed Nickel

WS9809-CH Chrome

WS9809-VB Vintage Brass

## **DESCRIPTION**

A sleek cylinder 9 inches long conceals the LED light source allowing for an even light distribution, like a scroll of paper that glows with mystery inside. There are no hotspots in this wall sconce, only an ambient glow. The opal glass is attached by a ring of brushed nickel, chrome, or vintage brass scroll and affixed to the wall by a matching circular metal disk.