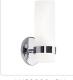

## WALL

WS9809-BN Brushed Nickel

WS9809-CH Chrome

WS9809-VB Vintage Brass

## **DESCRIPTION**

A sleek cylinder 9 inches long conceals the LED light source allowing for an even light distribution, like a scroll of paper that glows with mystery inside. There are no hotspots in this wall sconce, only an ambient glow. The opal glass is attached by a ring of brushed nickel, chrome, or vintage brass scroll and affixed to the wall by a matching circular metal disk.