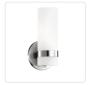

## WALL

WS9809-BN Brushed Nickel

WS9809-CH Chrome

WS9809-VB Vintage Brass

## **DESCRIPTION**

A sleek cylinder 9 inches long conceals the LED light source allowing for an even light distribution, like a scroll of paper that glows with mystery inside. There are no hotspots in this wall sconce, only an ambient glow. The opal glass is attached by a ring of brushed nickel, chrome, or vintage brass scroll and affixed to the wall by a matching circular metal disk.