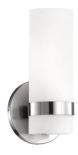

## WALL

WS9809-BN Brushed Nickel

WS9809-CH Chrome

WS9809-VB Vintage Brass

## **DESCRIPTION**

A sleek cylinder 9 inches long conceals the LED light source allowing for an even light distribution, like a scroll of paper that glows with mystery inside. There are no hotspots in this wall sconce, only an ambient glow. The opal glass is attached by a ring of brushed nickel, chrome, or vintage brass scroll and affixed to the wall by a matching circular metal disk.