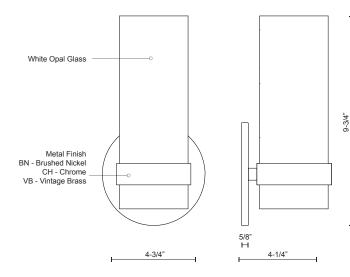

## **SPECIFICATION DETAILS**

\* For custom options, consult factory for details.

| Fixture Dimensions   | W4-3/4" x H9-3/4" x E4-1/4"                                |
|----------------------|------------------------------------------------------------|
| Light Source         | LED                                                        |
| Wattage              | 8W                                                         |
| Total Lumens         | 600lm                                                      |
| Delivered Lumens     | BN-390lm; CH-371lm;                                        |
| Voltage              | 120V                                                       |
| Color Temperature    | 3000K                                                      |
| CRI (Ra)             | >90                                                        |
| Optional Color Temps | 2700K - 5000K Available, Minimum Order Quantities<br>Apply |
| LED Rated Life       | 50,000 hours                                               |
| Dimming              | 100% - 10%, ELV Dimmer (Not Included)                      |
| Glass Details        | White Opal Glass                                           |
| Location             | Dry                                                        |
| Warranty             | 5 Years                                                    |
| Canopy Dimensions    | D4-3/4" x E5/8"                                            |

## **DESCRIPTION**

A sleek cylinder 9 inches long conceals the LED light source allowing for an even light distribution, like a scroll of paper that glows with mystery inside. There are no hotspots in this wall sconce, only an ambient glow. The opal glass is attached by a ring of brushed nickel, chrome, or vintage brass scroll and affixed to the wall by a matching circular metal disk.