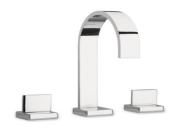

## 86-102

**NOVELLO ROMAN TUB 86-102** 

Novello roman tub with lever handles 8" center set

## **Novello Series**

86-102

Lavatory Faucet, Contemporary Styling