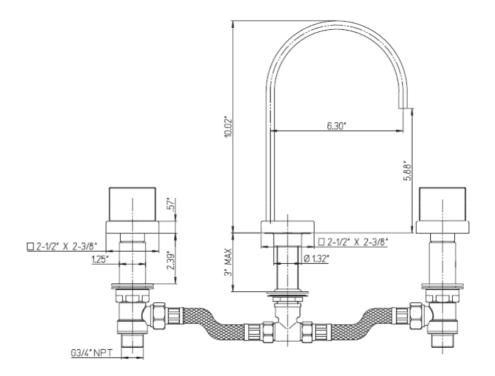

## 86-102

**NOVELLO ROMAN TUB 86-102** 

Novello roman tub with lever handles 8" center set

## **Novello Series**

86-102

Lavatory Faucet, Contemporary Styling