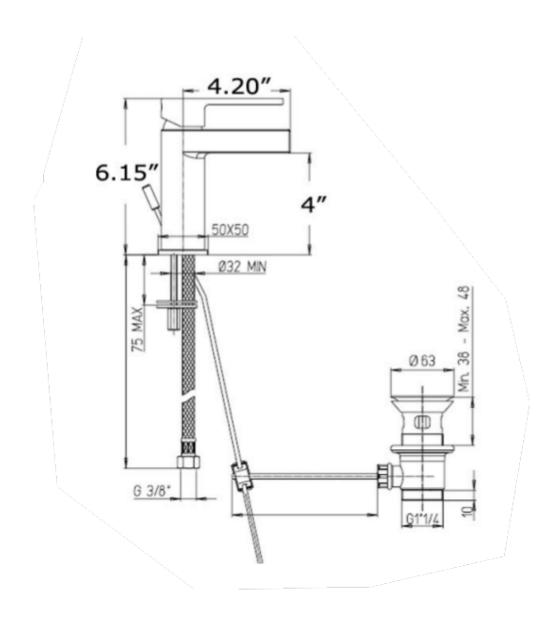

# 84CR211WFR

Dax waterfall single control lavatory faucet Pop-up drain included.

## 84CR211WFR

**Contemporary Styling** 

| Features                                 | 84CR211WFR |
|------------------------------------------|------------|
| Solid Brass Construction                 | Х          |
| Meets NSF 61/9 Annex G Lead Requirements | Х          |
| ADA Compliant                            | Х          |
| Step-By-Step InstallationInstructions    | Х          |
| Limited Lifetime Warranty                | Х          |
| 1.5 GPM                                  | Х          |