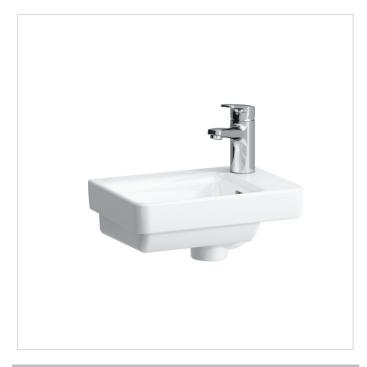

## 815960

Small Washbasin, tap bank right, wall mounted

## Specification text

Small Washbasin LAUFEN PRO S Vitreous China Meets or exceeds the following: ASME A112.19.2, cUPC/IAPMO listed Features: Rectangular basin, wall mounted Asymmetric, basin left, tap bank right With overflow slot, overflow channel glazed Limited 5 year warranty