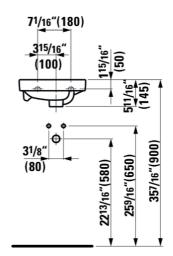

## **Dimensions**

Length: 14 3/16 inch
Width: 9 13/16 inch
Height: 1 15/16 inch

| Options                                       | null (Lb)            |
|-----------------------------------------------|----------------------|
| 104 one tap hole, center 109 without tap hole | 14.74 Lb<br>14.74 Lb |

## Technical drawings