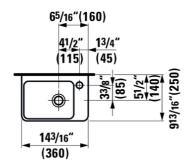

## **Dimensions**

Length: 14 3/16 inch
Width: 9 13/16 inch
Height: 1 15/16 inch

| Options                                       | null (Lb)            |
|-----------------------------------------------|----------------------|
| 104 one tap hole, center 109 without tap hole | 14.74 Lb<br>14.74 Lb |

## Technical drawings