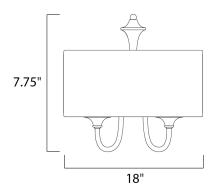

## **MEASUREMENTS**

DIMENSION : 18" L x 18" W x 7.75" H

HANGING WEIGHT : 5.21 lb