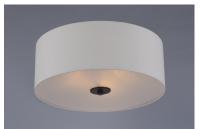

# PRODUCT DESCRIPTION

This current trend collection of drum shade lighting is available in your choice of Oatmeal with Oil Rubbed Bronze or White Linen with Satin Nickel frames. This collection works in wide variety of decor styles from traditional to contemporary and comes at a very attractive price.

# LAMPING

INPUT VOLTAGE : 120V LUMENS : 0 Rated

BULB : 3 x 60W Incandescent E26 Medium , 180W Total

BULB INCLUDED : (Not Included)

DIMMABLE : Yes