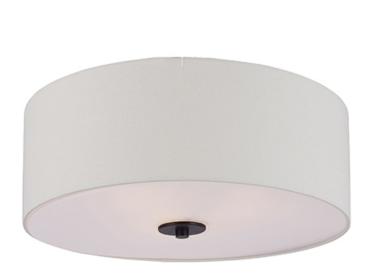

# PRODUCT DESCRIPTION

This current trend collection of drum shade lighting is available in your choice of Oatmeal with Oil Rubbed Bronze or White Linen with Satin Nickel frames. This collection works in wide variety of decor styles from traditional to contemporary and comes at a very attractive price.

# MATERIAL

Steel + Fabric