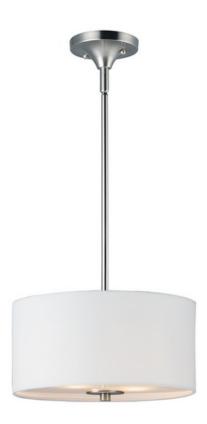

#### PRODUCT DESCRIPTION

This current trend collection of drum shade lighting is available in your choice of Oatmeal with Oil Rubbed Bronze or White Linen with Satin Nickel frames. This collection works in wide variety of decor styles from traditional to contemporary and comes at a very attractive price.

## MATERIAL

Steel + Fabric