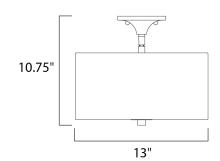

#### **MEASUREMENTS**

DIMENSION : 13" L x 13" W x 10.75" H
CANOPY : 0.75" W x 2" H x 0.75" L

HANGING WEIGHT : 6.69 lb