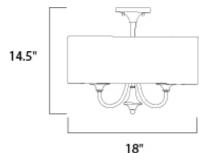

## MEASUREMENTS DIMENSION

: 18" L x 18" W x 14.5" H : 5.9 lb

LAMPING

HANGING WEIGHT

LUMENS BULB BULB INCLUDED DIMMABLE

INPUT VOLTAGE : 120V : 0 Rated : 4 x 60W Incandescent E12 Candelabra , 240W Total : (Not Included) : Yes