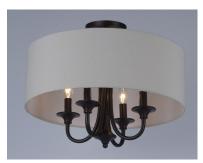

## **PRODUCT DESCRIPTION**

This current trend collection of drum shade lighting is available in your choice of Oatmeal with Oil Rubbed Bronze or White Linen with Satin Nickel frames. This collection works in wide variety of decor styles from traditional to contemporary and comes at a very attractive price.

## MEASUREMENTS DIMENSION

: 18" L x 18" W x 14.5" H : 5.9 lb

LAMPING

HANGING WEIGHT

LUMENS BULB BULB INCLUDED DIMMABLE

INPUT VOLTAGE : 120V : 0 Rated : 4 x 60W Incandescent E12 Candelabra , 240W Total : (Not Included) : Yes