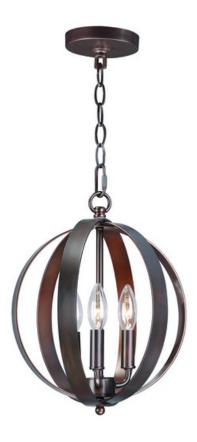

# **PRODUCT DESCRIPTION**

Offered in a variety of shapes and sizes, the Provident collection offers a trending style at value engineered pricing. The pivoting metal bands in your choice of Oiled Rubbed Bronze or Satin Nickel are available in sizes that fit many coordinating locations.

## MATERIAL

Steel