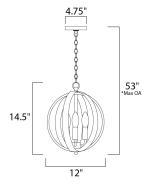

#### **MEASUREMENTS**

DIMENSION : 12" L x 12" W x 14.5" H

MAX OAH : 53" OAH

: 4.75" W x 0.75" H x 4.75" L CANOPY

HANGING WEIGHT : 4.75 lb