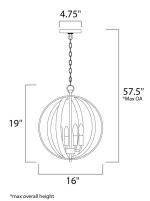

# **MEASUREMENTS**

DIMENSION : 16" L x 16" W x 19" H

MAX OAH : 57.5" OAH

: 4.75" W x 0.75" H x 4.75" L CANOPY

: 7.25 lb HANGING WEIGHT