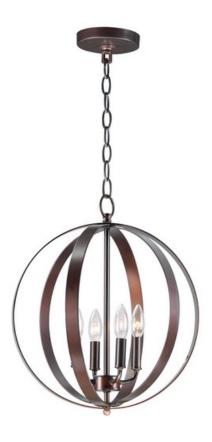

### **PRODUCT DESCRIPTION**

Offered in a variety of shapes and sizes, the Provident collection offers a trending style at value engineered pricing. The pivoting metal bands in your choice of Oiled Rubbed Bronze or Satin Nickel are available in sizes that fit many coordinating locations.

### **LAMPING**

**LUMENS** : 2,400 Rated

BULB : 4 x 60W Incandescent E12 Candelabra , 240W Total

: (Not Included) **BULB INCLUDED** 

DIMMABLE : Yes