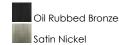

### **FINISHES OPTION**

### **PRODUCT DESCRIPTION**

Offered in a variety of shapes and sizes, the Provident collection offers a trending style at value engineered pricing. The pivoting metal bands in your choice of Oiled Rubbed Bronze or Satin Nickel are available in sizes that fit many coordinating locations.