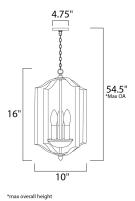

## **MEASUREMENTS**

DIMENSION MAX OAH CANOPY

| HANGING | WEIGHT |
|---------|--------|
|         |        |

BULB BULB INCLUDED DIMMABLE

: 10" L x 10" W x 16" H : 54.5" OAH : 4.75" W x 0.75" H x 4.75" L :4 lb