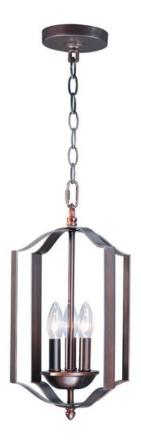

# **PRODUCT DESCRIPTION**

Offered in a variety of shapes and sizes, the Provident collection offers a trending style at value engineered pricing. The pivoting metal bands in your choice of Oiled Rubbed Bronze or Satin Nickel are available in sizes that fit many coordinating locations.

## **FINISHES OPTION**

MATERIAL Steel

RATINGS cETLus Dry Location