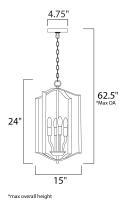

#### **MEASUREMENTS**

DIMENSION : 15" L x 15" W x 24" H

MAX OAH : 62.5" OAH

CANOPY : 4.75" W x 0.75" H x 4.75" L

HANGING WEIGHT : 6.5 lb