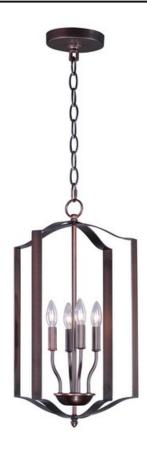

# PRODUCT DESCRIPTION

Offered in a variety of shapes and sizes, the Provident collection offers a trending style at value engineered pricing. The pivoting metal bands in your choice of Oiled Rubbed Bronze or Satin Nickel are available in sizes that fit many coordinating locations.

## MATERIAL

Steel