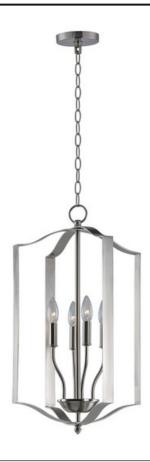

## PRODUCT DESCRIPTION

Offered in a variety of shapes and sizes, the Provident collection offers a trending style at value engineered pricing. The pivoting metal bands in your choice of Oiled Rubbed Bronze or Satin Nickel are available in sizes that fit many coordinating locations.