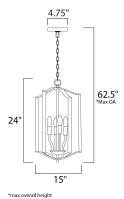

#### **MEASUREMENTS**

DIMENSION : 15" L x 15" W x 24" H

MAX OAH : 62.5" OAH

CANOPY : 4.75" W x 0.75" H x 4.75" L

HANGING WEIGHT : 6.5 lb