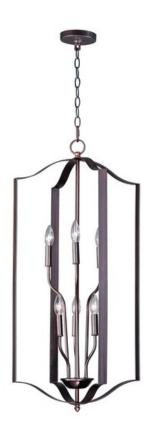

## PRODUCT DESCRIPTION

Offered in a variety of shapes and sizes, the Provident collection offers a trending style at value engineered pricing. The pivoting metal bands in your choice of Oiled Rubbed Bronze or Satin Nickel are available in sizes that fit many coordinating locations.