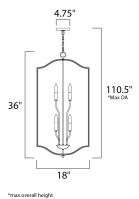

CANOPY HANGING WEIGHT **LAMPING** 

**MEASUREMENTS** 

DIMENSION

MAX OAH

LUMENS : 3,600 Rated

BULB : 6 x 60W Incandescent E12 Candelabra , 360W Total

: 18" L x 18" W x 36" H

: 4.75" W x 0.75" H x 4.75" L

: 110.5" OAH

: 12.25 lb

BULB INCLUDED : (Not Included)

DIMMABLE : Yes