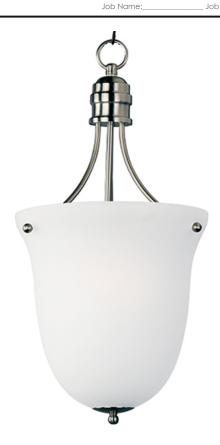

# PRODUCT DESCRIPTION

Modern style at a competitive price will make this collection the next builder standard. Tall profile Frost glass shades adorn a minimalistic frame in your choice of Satin Nickel or Oil Rubbed Bronze.

#### **MEASUREMENTS**

DIMENSION : 12.75" L x 12.75" W x 26" H

HANGING WEIGHT : 6.35 lb

LAMPING

INPUT VOLTAGE : 120V LUMENS : 0 Rated

BULB : 3 x 60W Incandescent E12 Candelabra , 180W Total

BULB INCLUDED : (Not Included)