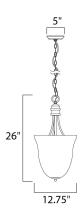

#### **MEASUREMENTS**

DIMENSION : 12.75" L x 12.75" W x 26" H

HANGING WEIGHT : 6.35 lb

LAMPING

INPUT VOLTAGE : 120V LUMENS : 0 Rated

BULB : 3 x 60W Incandescent E12 Candelabra , 180W Total

BULB INCLUDED : (Not Included)