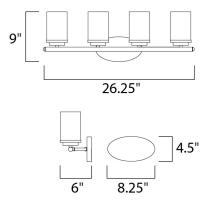

| MEASUREMENTS   |                                                |
|----------------|------------------------------------------------|
| DIMENSION      | : 26.25" W x 9" H x 6" Ext                     |
| HANGING WEIGHT | : 4.05 lb                                      |
| LAMPING        |                                                |
| INPUT VOLTAGE  | : 120V                                         |
| LUMENS         | : 0 Rated                                      |
| BULB           | : 4 x 60W Incandescent E26 Medium , 240W Total |
| BULB INCLUDED  | : (Not Included)                               |
| DIMMABLE       | : Yes                                          |