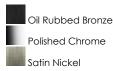

## **PRODUCT DESCRIPTION**

Minimalistic frames finished in your choice of Oil Rubbed Bronze or Polished Chrome support cylinders of Frost glass shades. A clean contemporary look at a very affordable price.