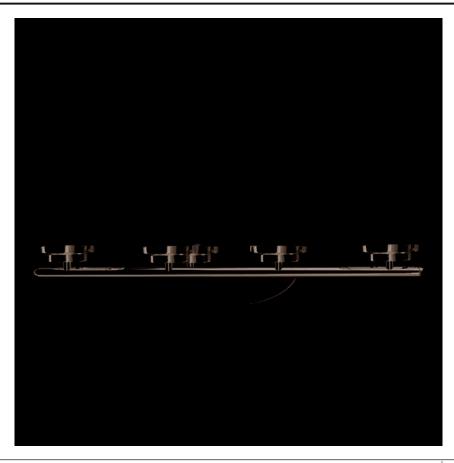

## **PRODUCT DESCRIPTION**

Minimalistic frames finished in your choice of Oil Rubbed Bronze or Polished Chrome support cylinders of Frost glass shades. A clean contemporary look at a very affordable price.