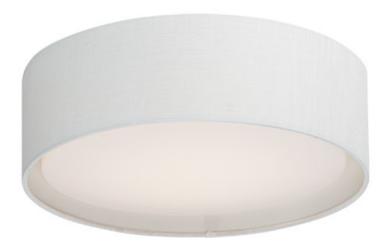

## PRODUCT DESCRIPTION

5.5"

This collection of LED drum fixtures feature many options of fabric shades with an internal acrylic diffuser which twist locks into place. The result is a crisp clean look without any exposed screws or knobs. Whether you are looking for residential or commercial, there is sure to be a combination for your application.

# **MEASUREMENTS**

DIMENSION : 16" W x 5.5" H

CANOPY : 13.75" W x 1.35" H x 13.75" L

HANGING WEIGHT : 5.07 lb

### MATERIAL

Steel + Acrylic + Fabric