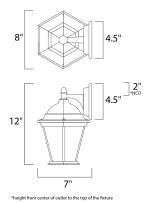

#### **MEASUREMENTS**

DIMENSION : 8" W x 12" H x 7" Ext **BACK PLATE** : 4.5" W x 4.5" H x 2" HCO

HANGING WEIGHT : 2.35 lb