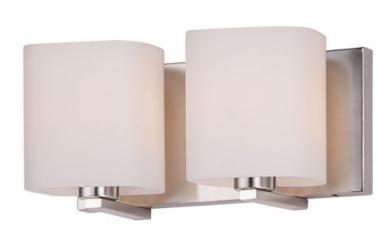

### PRODUCT DESCRIPTION

Satin White bands of cased glass wrap around each lamp creating a soft ribbon of light. Back plates finished in Polished Chrome or Satin Nickel complement the majority of bath fittings.

#### **MEASUREMENTS**

**DIMENSION** : 12.5" W x 5.75" H x 5.5" Ext **BACK PLATE** : 12.5" W x 5.5" H x 2.75" HCO

HANGING WEIGHT : 3.12 lb