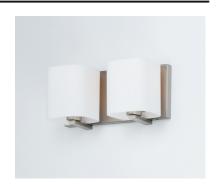

### PRODUCT DESCRIPTION

Satin White bands of cased glass wrap around each lamp creating a soft ribbon of light. Back plates finished in Polished Chrome or Satin Nickel complement the majority of bath fittings.

#### **MEASUREMENTS**

**DIMENSION** : 12.5" W x 5.75" H x 5.5" Ext **BACK PLATE** : 12.5" W x 5.5" H x 2.75" HCO

HANGING WEIGHT : 3.12 lb