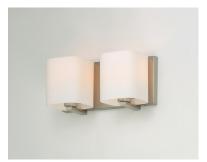

### PRODUCT DESCRIPTION

Satin White bands of cased glass wrap around each lamp creating a soft ribbon of light. Back plates finished in Polished Chrome or Satin Nickel complement the majority of bath fittings.

#### **MEASUREMENTS**

**DIMENSION** : 12.5" W x 5.75" H x 5.5" Ext **BACK PLATE** : 12.5" W x 5.5" H x 2.75" HCO

HANGING WEIGHT : 3.12 lb