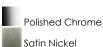

### PRODUCT DESCRIPTION

Satin White bands of cased glass wrap around each lamp creating a soft ribbon of light. Back plates finished in Polished Chrome or Satin Nickel complement the majority of bath fittings.

# 5.75 12.5"

#### **MEASUREMENTS**

**DIMENSION** : 12.5" W x 5.75" H x 5.5" Ext **BACK PLATE** : 12.5" W x 5.5" H x 2.75" HCO

HANGING WEIGHT : 3.12 lb

#### LAMPING

INPUT VOLTAGE : 120V **LUMENS** : 0 Rated

: 2 x 60W Incandescent E26 Medium, 120W Total

BULB INCLUDED : (Not Included)

DIMMABLE : Yes

#### **FINISHES OPTION**



## **GLASS**

Satin White SW

#### MATERIAL

Glass + Steel

#### **RATINGS**

cULus

Damp Location









OPERATING TEMPERATURE: -20°C (-4°F), 40°C (104°F)

Always consult a qualified electrician before installing any lighting product.



# WESTERN DISTRIBUTION CENTER (HEADQUARTER)