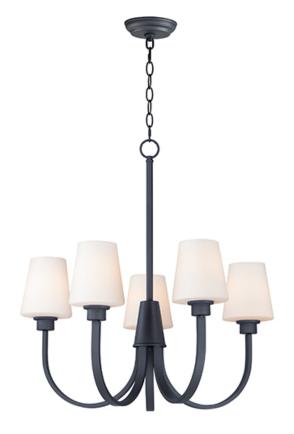

## **PRODUCT DESCRIPTION**

Graceful arcs of rectangular tubing transition to round cups that support tapered Satin White glass shades creating a crisp and clean transitional design. The frame is finished in your choice of Satin Nickel or Black which bridges modern and transitional design aesthetics.

## FINISHES OPTION

Black Satin Nickel

**GLASS** Satin White SW

MATERIAL Steel, Glass

RATINGS CULus Dry Location

ADDITIONAL SLOPE: 90 OPERATING TEMPERATURE:

-20°C (-4°F), 40°C (104°F)

Always consult a qualified electrician before installing any lighting product.