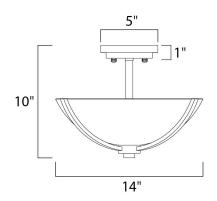

#### **MEASUREMENTS**

DIMENSION : 14" L x 14" W x 10" H

HANGING WEIGHT : 4.08 lb