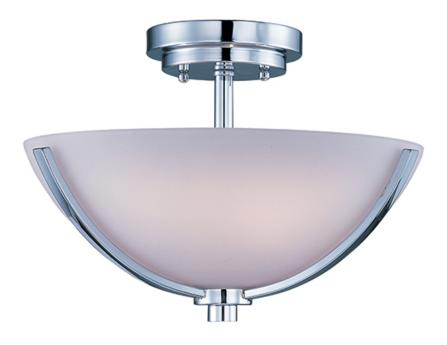

## PRODUCT DESCRIPTION

A clean, contemporary design featuring rectangular tubing, finished in your choice of Polished Chrome or Oil Rubbed Bronze, is enhanced by the tall scale, Satin White glass shades.

# **GLASS**

Satin White SW

### MATERIAL

Glass + Steel