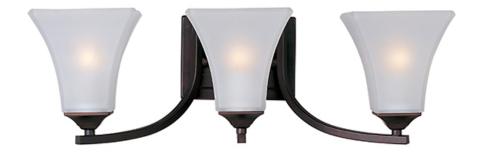

#### PRODUCT DESCRIPTION

Straight lines and curves make this contemporary series a classic. Square metal tubing finished in your choice of Oil Rubbed Bronze or Satin Nickel support tapered square Frosted glass shades.