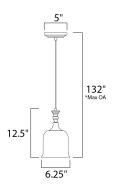

## **MEASUREMENTS**

DIMENSION : 6.25" L x 6.25" W x 10.75" H

MAX OAH : 132" OAH : 5" W 1" L CANOPY HANGING WEIGHT : 2.6 lb