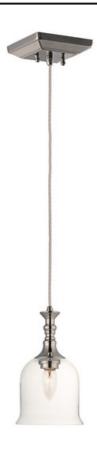

# **PRODUCT DESCRIPTION**

Traditional fonts of Polished Nickel support Clear glass shades reminiscent of Colonial times. This ageless design has upscale appeal at an attractive price.

\*max overall height