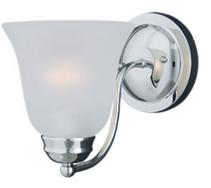

## **PRODUCT DESCRIPTION**

Contemporary collection with sweeping arms and clean lines. Offered in Ice glass and Satin Nickel finish or Wilshire glass and Oil Rubbed Bronze finish.