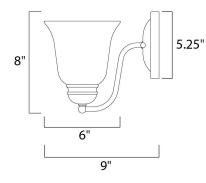

## MEASUREMENTS DIMENSION

MAX OAH

BULB

HANGING WEIGHT

: 6" W x 8" H x 9" Ext : 5.25" W x 5.25" H

: 1.68 lb

LAMPING INPUT VOLTAGE :120V : 1 x 60W Incandescent E26 Medium , 60W Total BULB INCLUDED : (Not Included) DIMMABLE : Yes