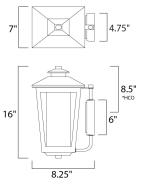

\*height from center of outlet to the top of the fixture

# **MEASUREMENTS**

DIMENSION : 7" W x 16" H x 8.25" Ext BACK PLATE : 4.75" W x 7" H x 8.5" HCO

HANGING WEIGHT : 5.41 lb