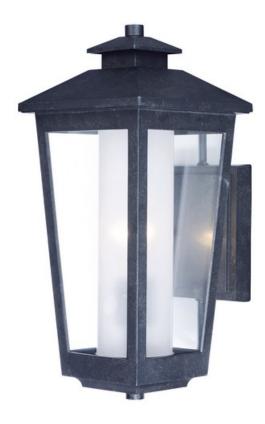

## PRODUCT DESCRIPTION

A slender profile traditional frame finished in Artesian Bronze with Clear glass outer pane with a Frost interior cylinder diffuser. Upscale styling at price that won't kill your budget.

### **FINISHES OPTION**

Artesian Bronze

### GLASS

Clear and Frosted CLFT

### MATERIAL

Aluminum, Glass