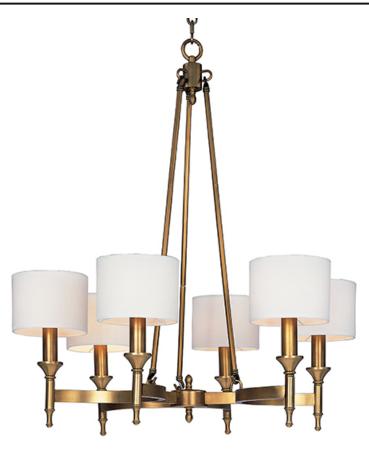

# **PRODUCT DESCRIPTION**

Arched channels of metal finished in your choice of Natural Aged Brass or Polished Nickel, form this minimalistic approach to traditional lighting. Oatmeal fabric shades adom the top of metal candle covers that give this collection a tailored look.

#### **MEASUREMENTS**

**DIMENSION** : 30" W x 32" H MAX OAH : 75.5" OAH HANGING WEIGHT : 19.8 lb

### **LAMPING**

INPUT VOLTAGE : 120V **LUMENS** : 0 Rated

**BULB** : 6 x 40W Incandescent E12 Candelabra , 240W Total

BULB INCLUDED : (Not Included)

DIMMABLE : Yes

# MATERIAL

Steel + Fabric