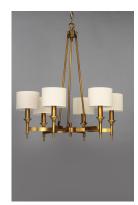

# **PRODUCT DESCRIPTION**

Arched channels of metal finished in your choice of Natural Aged Brass or Polished Nickel, form this minimalistic approach to traditional lighting. Oatmeal fabric shades adom the top of metal candle covers that give this collection a tailored look.