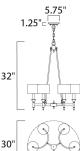

#### **MEASUREMENTS**

**DIMENSION** : 30" W x 32" H MAX OAH : 75.5" OAH HANGING WEIGHT : 19.8 lb