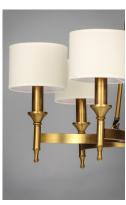

# **PRODUCT DESCRIPTION**

Arched channels of metal finished in your choice of Natural Aged Brass or Polished Nickel, form this minimalistic approach to traditional lighting. Oatmeal fabric shades adom the top of metal candle covers that give this collection a tailored look.

# MATERIAL

Steel + Fabric